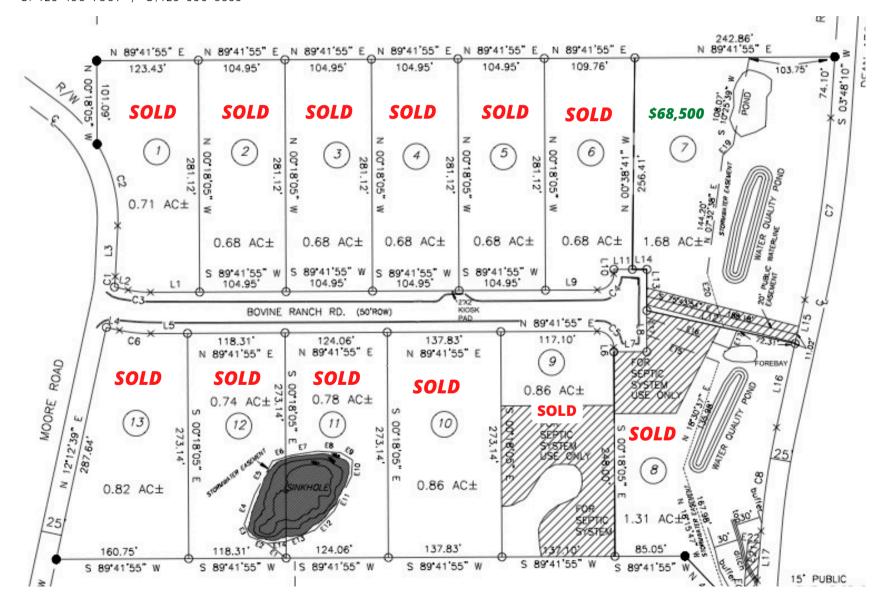

## PHASE 1

This brand new development in East Tennessee is sitting right off of Dean Archer Rd in Jonesborough. Phase I features 13 beautiful and spacious lots with some mountain views. All utilities are underground with electric, cable, and city water. All available lots have been approved for septic. For restriction information visit charolaishills.com.