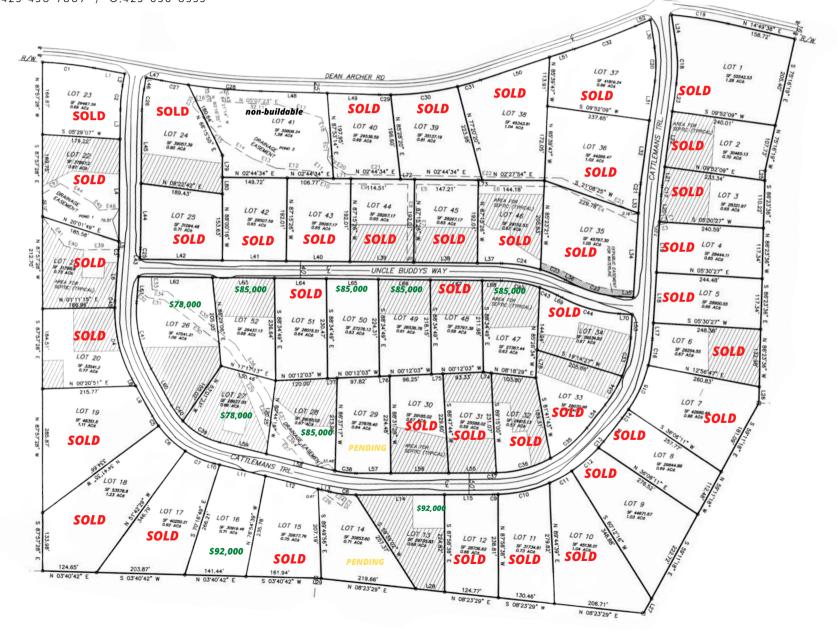

## CHAROLAIS HILLS

Dylan Holly, Listing Agent

W: THEELITETEAMAGENCY.COM
E: DHOLLY@THEELITETEAMAGENCY.COM
C: 423-430-7807 / 0;423-656-0333

## PHASE 2

This brand new development in East Tennessee is sitting right off of Dean Archer Rd in Jonesborough. Phase II features 52 beautiful and spacious lots with some mountain views. All utilities are underground with electric, cable, and city water. All available lots have been approved for septic. For restriction information visit charolaishills.com.

**Directions:** To reach Charolais Hills head towards Daniel Boone High School. After passing school turn left on Boonesboro Rd. Then turn right on Dean Archer. See Signs on right in 2 miles for Charolais Hills.