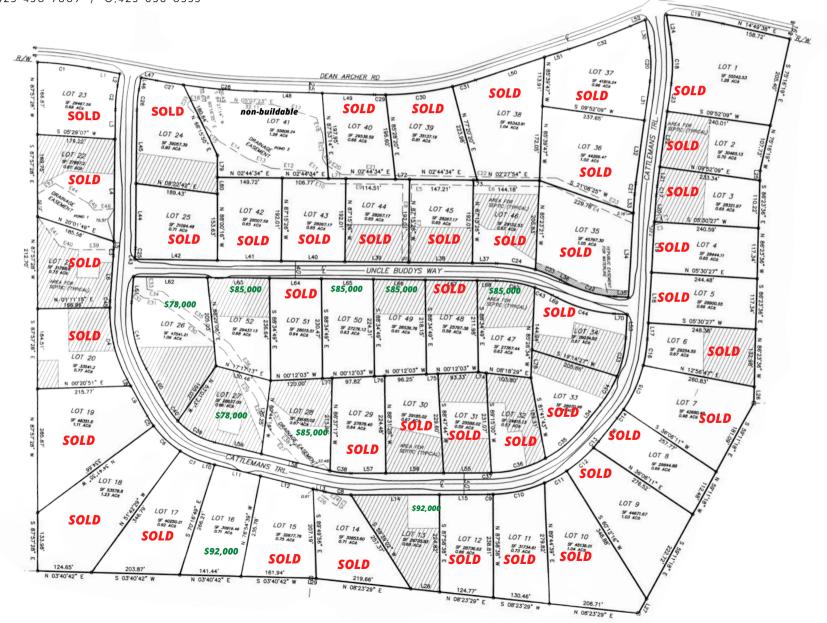

## CHAROLAIS HILLS

Dylan Holly, Listing Agent

W: THEELITETEAMAGENCY.COM
E: DHOLLY@THEELITETEAMAGENCY.COM
C: 423-430-7807 / 0;423-656-0333

## PHASE 2

This brand new development in East Tennessee is sitting right off of Dean Archer Rd in Jonesborough. Phase II features 52 beautiful and spacious lots with some mountain views. All utilities are underground with electric, cable, and city water. All available lots have been approved for septic. For restriction information visit charolaishills.com.

**Directions:** To reach Charolais Hills head towards Daniel Boone High School. After passing school turn left on Boonesboro Rd. Then turn right on Dean Archer. See Signs on right in 2 miles for Charolais Hills.