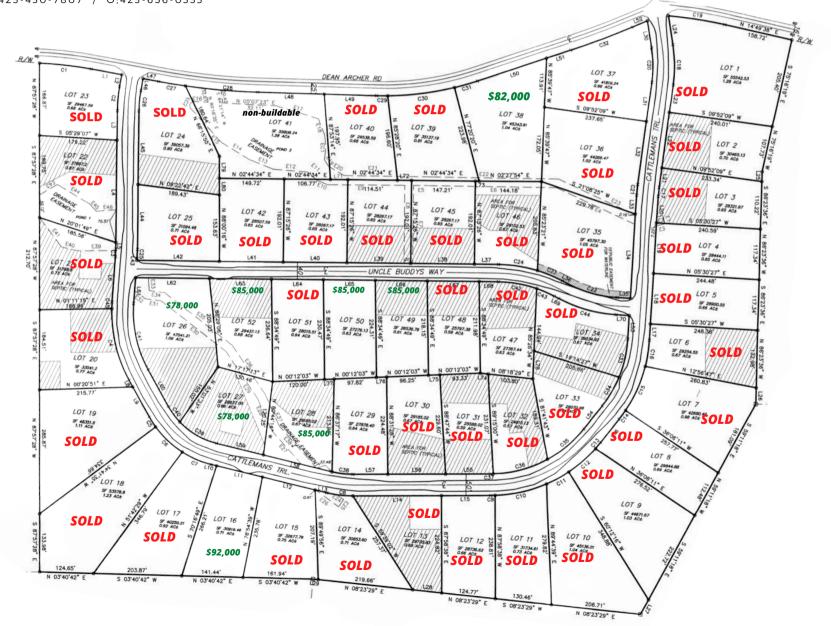

## CHAROLAIS HILLS

Dylan Holly, Listing Agent

W: THEELITETEAMAGENCY.COM
E: DHOLLY@THEELITETEAMAGENCY.COM
C: 423-430-7807 / 0;423-656-0333

## PHASE 2

This brand new development in East Tennessee is sitting right off of Dean Archer Rd in Jonesborough. Phase II features 52 beautiful and spacious lots with some mountain views. All utilities are underground with electric, cable, and city water. All available lots have been approved for septic. For restriction information visit charolaishills.com.

**Directions:** To reach Charolais Hills head towards Daniel Boone High School. After passing school turn left on Boonesboro Rd. Then turn right on Dean Archer. See Signs on right in 2 miles for Charolais Hills.